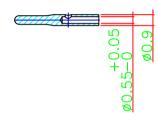

Dimensions Are In Millimeters Unless Otherwise Specified Tolerances

| 0.5-6          | = | I | 0.2 | ١ : |
|----------------|---|---|-----|-----|
| 6-30           | = | ± | 0.4 |     |
| 6-30<br>30-120 | = | ± | 0.6 | D   |
| 120-315        | = | ± | 1.0 | l   |
| 315-1000       | = | ± | 1.6 | ⊢   |
| 1000-2000      | = | ± | 2.4 |     |
|                |   |   |     |     |