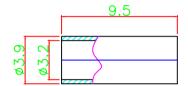

Dimensions Are In Millimeters Unless Otherwise Specified Tolerances

| 0.5-6          | = | I | 0.2 | ١ : |
|----------------|---|---|-----|-----|
| 6-30           | = | ± | 0.4 |     |
| 6-30<br>30-120 | = | ± | 0.6 | D   |
| 120-315        | = | ± | 1.0 | l   |
| 315-1000       | = | ± | 1.6 | ⊢   |
| 1000-2000      | = | ± | 2.4 |     |
|                |   |   |     |     |