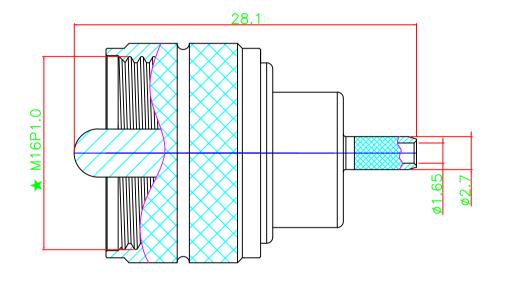

|    | NO | Items                              | Specs              |  |  |
|----|----|------------------------------------|--------------------|--|--|
|    | 1  | Impedance                          | -                  |  |  |
|    | 2  | Frequency                          | DC~300MHz          |  |  |
|    | 3  | V.S.W.R                            | -                  |  |  |
|    | 4  | Working Voltage                    | 500V               |  |  |
|    | 5  | Dielectric Withstanding<br>Voltage | 1500V              |  |  |
|    | 6  | Insulation Resistance              | 5000 MΩ Min        |  |  |
|    | 7  | Contact Resistance                 | -                  |  |  |
|    |    |                                    | -                  |  |  |
|    | 8  | Temperture Range                   | −55°C ~ +165°C     |  |  |
|    | 9  | Mating                             | Screw-On           |  |  |
|    | 10 | Material/Finish                    | All RoHS Compliant |  |  |
| TD |    | Part No.<br>U-005-174              | (M-TYPE)           |  |  |

| NO | Description | Material        | Finish |
|----|-------------|-----------------|--------|
| 1  | Body        | Brass           | Nickel |
| 2  | Insulator   | Teflon          | _      |
| 3  | Contactor   | Brass           | Gold   |
| 4  | Bullet Pin  | Brass           | Gold   |
| 5  | Shell       | Brass           | Nickel |
| 6  | Snap Ring   | Snap Ring Brass |        |
| 7  | Ferrule     | Brass           | Nickel |