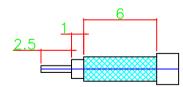

Dimensions Are In Millimeters Unless Otherwise Specified Tolerances

| 0.5-6          | = | I | 0.2 | ١ : |
|----------------|---|---|-----|-----|
| 6-30           | = | ± | 0.4 |     |
| 6-30<br>30-120 | = | ± | 0.6 | D   |
| 120-315        | = | ± | 1.0 | l   |
| 315-1000       | = | ± | 1.6 | ⊢   |
| 1000-2000      | = | ± | 2.4 |     |
|                |   |   |     |     |