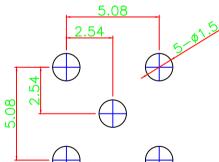

RECOMMENDED MOUNTING HOLES

And Should Not Be Used Without Written Permission.

| NO | Items                           | Specs                             |  |
|----|---------------------------------|-----------------------------------|--|
| 1  | Impedance                       | 50Ω                               |  |
| 2  | Frequency                       | DC~6 GHz                          |  |
| 3  | V.S.W.R                         | 1.3 Max                           |  |
| 4  | Working Voltage                 | 500V                              |  |
| 5  | Dielectric Withstanding Voltage | AC 1500V                          |  |
| 6  | Insulation Resistance           | 5000 MΩ Min                       |  |
| 7  | Contact Resistance              | Center contact $\leq 3.0 m\Omega$ |  |
|    |                                 | Outer contact ≤ 2.0mΩ             |  |
| 8  | Temperture Range                | −55°C ~ +165°C                    |  |
| 9  | Mating                          | Screw-On                          |  |
| 10 | Material/Finish                 | All RoHS Compliant                |  |
|    |                                 |                                   |  |