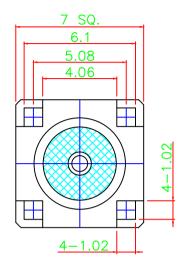

RECOMMENDED MOUNTING HOLES

And Should Not Be Used Without Written Permission.

| NO | Items                           | Specs                             |  |
|----|---------------------------------|-----------------------------------|--|
| 1  | Impedance                       | 50Ω                               |  |
| 2  | Frequency                       | DC~6 GHz                          |  |
| 3  | V.S.W.R                         | 1.3 Max                           |  |
| 4  | Working Voltage                 | 500V                              |  |
| 5  | Dielectric Withstanding Voltage | AC 1500V                          |  |
| 6  | Insulation Resistance           | 5000 MΩ Min                       |  |
| 7  | Contact Resistance              | Center contact $\leq 3.0 m\Omega$ |  |
|    |                                 | Outer contact ≤ 2.0mΩ             |  |
| 8  | Temperture Range                | −55°C ~ +165°C                    |  |
| 9  | Mating                          | Screw-On                          |  |
| 10 | Material/Finish                 | All RoHS Compliant                |  |
|    |                                 |                                   |  |