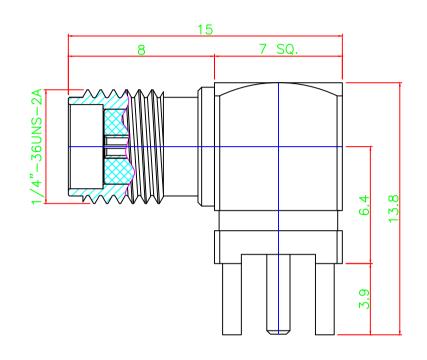

MAR/09/2020

1:1 UINT 1:1 m/m

| NO | Description | Material   | Finish |  |
|----|-------------|------------|--------|--|
| 1  | Body        | Brass      | Gold   |  |
| 2  | Insulator   | Teflon     | _      |  |
| 3  | Contactor   | P.H Bronze | Gold   |  |
| 4  | Insulator   | Teflon     | _      |  |
| 5  | SQ. Body    | Brass      | Gold   |  |

Dimensions Are In Millimeters Unless Otherwise Specified Tolerances

 $0.5-6 = \pm 0.2$  $6-30 = \pm 0.4$  $30-120 = \pm 0.6$  $120-315 = \pm 1.0$  $315-1000 = \pm 1.6$  $1000-2000 = \pm 2.4$ 

| COSMTEC             | COSMTEC RES                     | OURCES CO.,LTD | Part No.      | S-037                                 |
|---------------------|---------------------------------|----------------|---------------|---------------------------------------|
| DRAFT               | CHECKED                         | APPROVED       | Title:        | SMA JACK SOLDER R/A<br>FOR PCB T.G.G. |
| The Drawing Contans | Information That Is Proprietary | DATE:          | SCALE: UINT R |                                       |