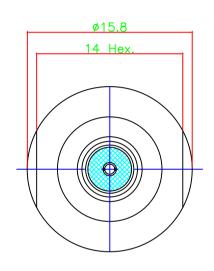

Note: Do Turn Male (Plug) Connector Nut (Shell) Only To Tighten

| NO | Description | Material | Finish |
|----|-------------|----------|--------|
| 1  | Body        | Brass    | Nickel |
| 2  | Contactor   | BeCu     | Gold   |
| 3  | Body        | Brass    | Nickel |
| 4  | Insulator   | Teflon   | _      |

Dimensions Are In Millimeters Unless Otherwise Specified Tolerances

| rs  | 0.5-6   | = | ± | 0.2 |
|-----|---------|---|---|-----|
|     | 6-30    | - | ± | 0.4 |
|     | 30-120  | = | ± | 0.6 |
| •   | 120-315 | = | ± | 1.0 |
| 3   | 15-1000 | = | ± | 1.6 |
| 100 | 00-2000 | = | ± | 2.4 |
|     |         |   |   |     |