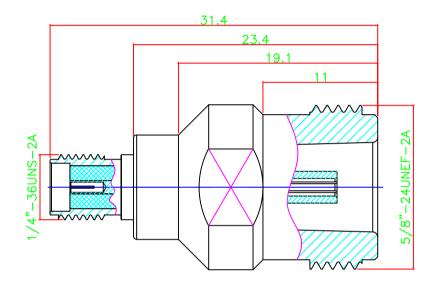

Note: Do Turn Male (Plug) Connector Nut (Shell) Only To Tighten

| NO | Description | Material | Finish |
|----|-------------|----------|--------|
| 1  | Body        | Brass    | Nickel |
| 2  | Contactor   | BeCu     | Gold   |
| 3  | Body        | Brass    | Nickel |
| 4  | Insulator   | Teflon   | _      |

Dimensions Are In Millimeters Unless Otherwise Specified Tolerances

| rs  | 0.5-6   | = | ± | 0.2 |
|-----|---------|---|---|-----|
|     | 6-30    | - | ± | 0.4 |
|     | 30-120  | = | ± | 0.6 |
| •   | 120-315 | = | ± | 1.0 |
| 3   | 15-1000 | = | ± | 1.6 |
| 100 | 00-2000 | = | ± | 2.4 |
|     |         |   |   |     |

|       | 2  | Frequency                       | DC~18GHz                                 |  |
|-------|----|---------------------------------|------------------------------------------|--|
|       | 3  | V.S.W.R                         | 1.25 Max                                 |  |
|       | 4  | Working Voltage                 | 500V                                     |  |
|       | 5  | Dielectric Withstanding Voltage | AC 1500V                                 |  |
|       | 6  | Insulation Resistance           | 5000 MΩ Min                              |  |
|       | 7  | Contact Resistance              | Center contact $\leq 3.0 \text{m}\Omega$ |  |
|       |    |                                 | Outer contact $\leq 2.0 \text{m}\Omega$  |  |
|       | 8  | Temperture Range                | −55°C ~ +165°C                           |  |
|       | 9  | Mating                          | Screw-On                                 |  |
|       | 10 | Material/Finish                 | All RoHS Compliant                       |  |
| D 1 1 |    |                                 |                                          |  |

Specifications are subject to change without prior notice.Cosmtec Resource Co., Ltd All Rights Reserved, E & OE www.cosmtec.com

Part No. S-024

SMA JACK - N JACK ADAPTER

Specs

50Ω

1:1 UINT m/m MAR/21/2017