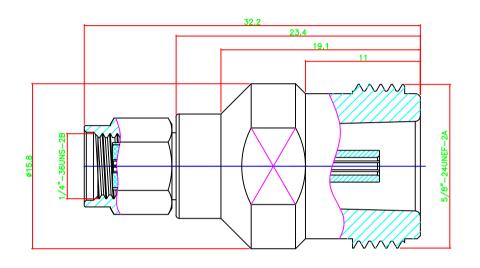

Note: Do Turn Male (Plug) Connector Nut (Shell) Only To Tighten

| NO | Description | Material   | Finish |
|----|-------------|------------|--------|
| 1  | Body        | Brass      | Nickel |
| 2  | Contactor   | P.H Bronze | Gold   |
| 3  | Body        | Brass      | Nickel |
| 4  | Insulator   | Teflon     | _      |
| 5  | Shell       | Brass      | Nickel |
| 6  | Snap Ring   | Steel      | _      |
| 7  | Gasket      | Silicone   | _      |

| 1  | Impedance                       | 50Ω                               |
|----|---------------------------------|-----------------------------------|
| 2  | Frequency                       | DC~18GHz                          |
| 3  | V.S.W.R                         | 1.25 Max                          |
| 4  | Working Voltage                 | 500V                              |
| 5  | Dielectric Withstanding Voltage | AC 1500V                          |
| 6  | Insulation Resistance           | 5000 MΩ Min                       |
| 7  | Contact Resistance              | Center contact $\leq 3.0 m\Omega$ |
|    |                                 | Outer contact $\leq 2.0 m\Omega$  |
| 8  | Temperture Range                | −55°C ~ +165°C                    |
| 9  | Mating                          | Screw-On                          |
| 10 | Material/Finish                 | All RoHS Compliant                |

Part No. S-023-RP Title:

SMA PLUG JACK - N JACK ADAPTER

Specs

MAR/21/2017 1:1 m/m