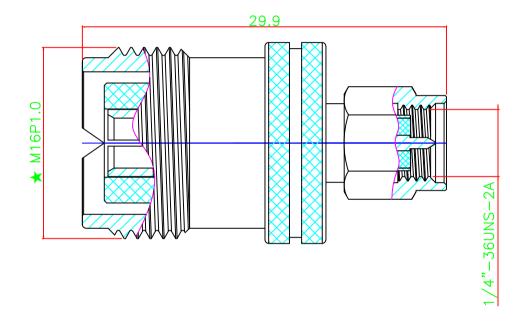

Title: SMA PLUG TO UHF JACK ADAPTER (M16P1.0)

The Drawing Contans Information That Is Proprietary To Cosmtec Resources Co., Ltd
And Should Not Be Used Without Written Permission.

DATE:
OCT/25/2022

SCALE:
UINT
m/m
REV

| NO | Items                           | Specs              |
|----|---------------------------------|--------------------|
| 1  | Impedance                       | _                  |
| 2  | Frequency                       | DC~300MHz          |
| 3  | V.S.W.R                         | -                  |
| 4  | Working Voltage                 | 500V               |
| 5  | Dielectric Withstanding Voltage | 1500V              |
| 6  | Insulation Resistance           | 5000 MΩ Min        |
| 7  | Contact Resistance              | -                  |
|    |                                 | -                  |
| 8  | Temperture Range                | -55°C ~ +165°C     |
| 9  | Mating                          | Screw-On           |
| 10 | Material/Finish                 | All RoHS Compliant |
|    | Part No.                        |                    |

|   | NO | Description | Material | Finish |
|---|----|-------------|----------|--------|
|   | 1  | Body        | Brass    | Nickel |
| ſ | 2  | Shell       | Brass    | Nickel |
|   | 3  | Body        | Brass    | Nickel |
| F | 4  | Insulator   | Teflon   | _      |
|   | 5  | Contactor   | Brass    | Gold   |
|   | 6  | Insulator   | Teflon   | _      |
| Γ | 7  | Snap Ring   | SUS304   | _      |
|   | 8  | Gasket      | Silicone | _      |